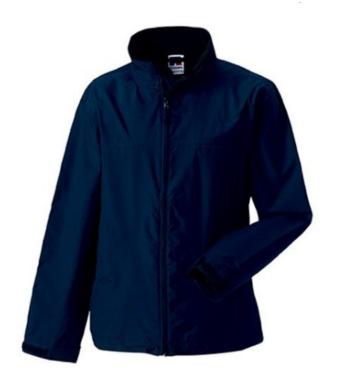

# **ADULTS HYDRA-SHELL 2000**

# **Specification**

RUSSELL HYDRA-SHELL 2000 men's jacket with high collar, hood with elastic studs and clamping regulator, Velcro strap for adjusting the width at the bottom of the sleeve, two zippered pockets up front and one on the right, one inside for the phone, headphones, the inside polar combination and stitched lines..1. Face - 100% polyester Tashlan 2. Membrane - 2000 mm watertight / 2000 g / m2 /24 hours vapor permeability 3. Micropolar delivery - 100% polyester.190g / m2 dark weight L